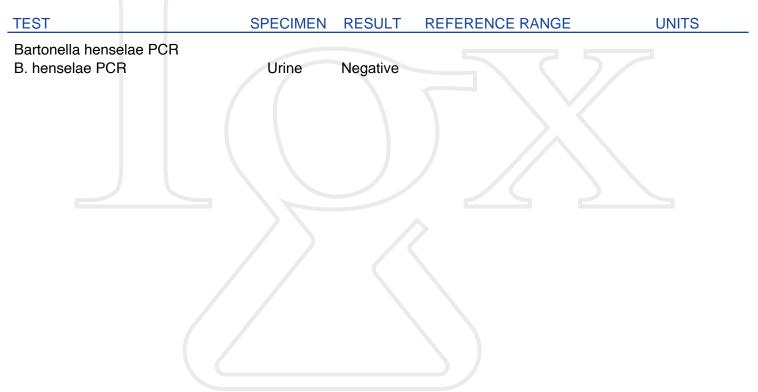

556 Gibraltar Drive Milpitas, CA 95035 T: (800) 832-3200 F: (408) 935-8272 Laboratory Director: Jyotsna S. Shah, Ph.D.

 CLIA:
 05D0643914

 CALIFORNIA:
 CLF 4033

 NPI:
 1396837605

www.igenex.com

## **REFERRING PHYSICIAN**

TEST DOCTOR

## TEST PATIENT DOB: Gender: Accession: Patient ID:

Collected: Received: Reported: Reprinted: Amended: Corrected:

## BARTONELLOSIS



## End of Report

Testing performed at IGeneX 556 Gibraltar Drive Milpitas CA 95035 (800) 832-3200

Diagnosis should not be based on laboratory results alone. Results should be interpreted in conjunction with clinical symptoms and patient history.

NOTE: Western Blots, ImmunoBlots, Lyme Dot Blot, Epitope, PCR, IFA, FISH, C. pneumoniae IgG/IgA, CD57, IGXSpot, Broad Coverage Antibody, COVID-19 Test - These tests were developed and their performance characteristics determined by IGeneX, Inc. They have not been cleared or approved by the FDA. The FDA has determined that such approval is not necessary. These tests are used for clinical purposes and should not be regarded as investigational or for research. IGeneX, Inc. is licensed by CMS and NYS to perform high complexity clinical laboratory